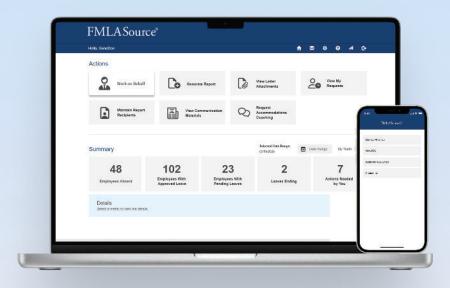

### Best in Class Digital Tools

Access FMLASource, our easy to use leave management platform, anytime and anywhere. Our app ensures transparency and convenience every step of the way, allowing you to:

Request and track leaves through your computer or mobile device.

Access answers to FAQs and update leave information instantly.

Download and review leave documents on the go.

For managers and supervisors, stay informed with real-time updates and customized organizational reporting.